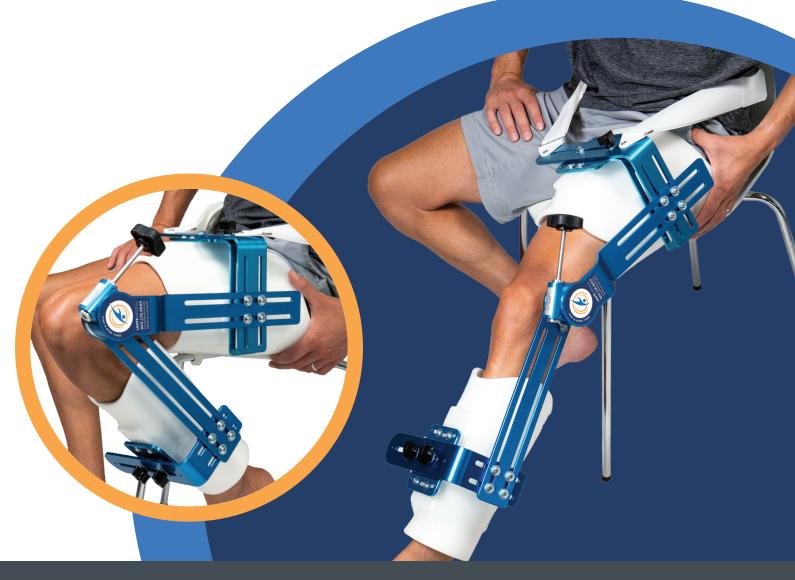

## Stat-A-Dyne<sup>™</sup> Knee

## **Core Technologies**

- Three modalities for tissue elongation (static progressive, dynamic, & dual function)
- Bi-directional hinge for flexion
  and extension
- Circular hinge for terminal range of motion
- Light-weight and rigid aircraft aluminum maintains anatomical alignment

## **Feature Benefit**

- ROM: -30° Hyperextension to 150° Flexion
- Off the shelf and custom cuffs for maximum soft tissue capture
- Adjustable valgus/varus to
  accommodate male/female alignment
- Adjustable distal cuff avoids tibial loading